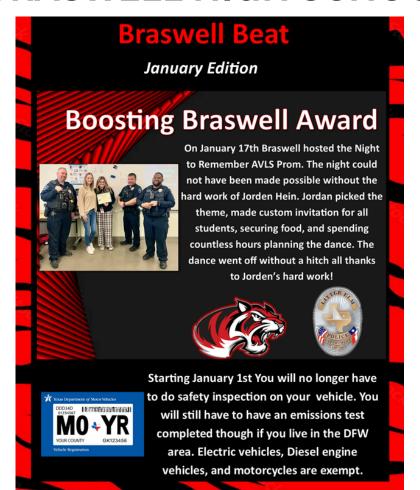

#### Management and Operation Updates and Items / Requests and Recommendations for Future Consideration:

- For the month of January 2025 Blue Line read, handled, reviewed, and/or responded to 263 emails to the GM email account and 120 emails to the Customer Service email account.
- GM has contacted Southern Botanical for a field meeting with their crews, Landscape Development Services and Mustang SUD the meeting was tentatively set for February 6th, 2025 to finalize the separation of water meters between the districts and HOA but LDS did not get back with Southern Botanical.
- Blue Line completed the installation of the speed limit signs on South Paloma Creek and Villa Paloma.
- GM ordered the radar trailer and signs. Delivery is expected in March or April 2025.