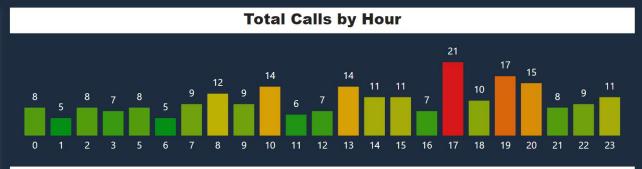

|

**Call Type by District** 

**Total Calls by Hour** 

### **Emergency Calls**



Emergency Non-emergency

| Incident            | Total Calls |
|---------------------|-------------|
| EMS/Rescue          | 71          |
| False Alarm         | 8           |
| Fire                | 2           |
| Good Intent         | 5           |
| Hazardous Condition | 2           |
| Service Call        | 13          |



8

10





# PALOMA CREEK ANNUAL REPORT

Select Date

Multiple selections

Last Updated: 2/10/2025



**Total Calls** 

232



Avg Daily Calls

4



**Avg Monthly Calls** 

116



Avg Response Time

277



**Busiest Hour** 

17



**Busiest Day** 

Sun



#### **Total Calls**



#### **Emergency Calls**



Emergency Non-emergency



#### Calls By Day



# Monthly Incident Listing

| Time in Alarm<br>DateTime | Location Street<br>Address   | Inci<br>Type<br>Cod | Incident Type                                    | Apparat | Unit<br>Response<br>Time |
|---------------------------|------------------------------|---------------------|--------------------------------------------------|---------|--------------------------|
|                           | 417 BLUEFINCH                | 321                 | EMS call, excluding vehicle accident with injury | LEM11   | 00h:03m:13s              |
|                           | Drive                        |                     |                                                  | LEQ3    | 00h:03m:20s