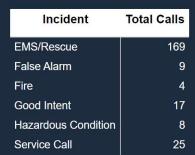

### **Emergency Calls**

Emergency Non-emergency

| Incident            | Total Calls |
|---------------------|-------------|
| EMS/Rescue          | 71          |
| False Alarm         | 8           |
| Fire                | 2           |
| Good Intent         | 5           |
| Hazardous Condition | 2           |
| Service Call        | 13          |