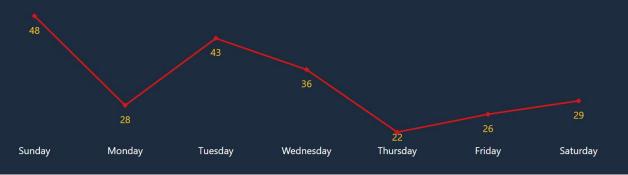

|

**Call Type by District** 

**Total Calls by Hour** 

### **Emergency Calls**



Emergency Non-emergency

| Incident            | Total Calls |
|---------------------|-------------|
| EMS/Rescue          | 71          |
| False Alarm         | 8           |
| Fire                | 2           |
| Good Intent         | 5           |
| Hazardous Condition | 2           |
| Service Call        | 13          |



8

10





# PALOMA CREEK ANNUAL REPORT

Select Date

Multiple selections

Last Updated: 2/10/2025



**Total Calls** 

232



Avg Daily Calls

4



**Avg Monthly Calls** 

116



Avg Response Time

277



**Busiest Hour** 

17



**Busiest Day** 

Sun



#### **Total Calls**



#### **Emergency Calls**



Emergency Non-emergency



#### Calls By Day



# Monthly Incident Listing

| Time in Alarm<br>DateTime | Location Street<br>Address   | Inci<br>Type<br>Cod | Incident Type                                    | Apparat | Unit<br>Response<br>Time |
|---------------------------|------------------------------|---------------------|--------------------------------------------------|---------|--------------------------|
|                           | 417 BLUEFINCH                | 321                 | EMS call, excluding vehicle accident with injury | LEM11   | 00h:03m:13s              |
|                           | Drive                        |                     |                                                  | LEQ3    | 00h:03m:20s              |
| 01/01/2025                | 204 NAVO Road                | 321                 | EMS